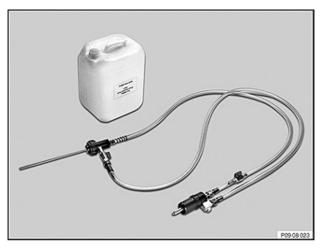

- 1. Vacuum box
- 2. Extraction hose
- 3. Venturi hose

DEF Fill Unit Order P/N 81 39 2 153 909 Price \$328.00 The DEF Fill Unit is used to replace the Diesel Exhaust Fluid after servicing. The fill unit utilizes gravity and a vapor recovery process. Refer to SI B16 01 09 and repair manual sections 16 19 070, 16 19 060, and 16 19 006 for details.