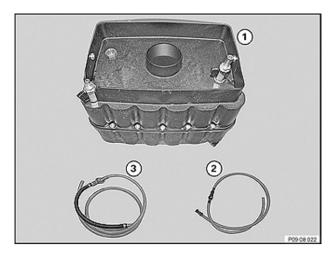

DEF Extraction Unit Order P/N 81 39 2 153 908 Price \$300.29 The Diesel Exhaust Fluid (DEF) Extraction Unit is used to remove the DEF if service is required. The extraction unit utilizes shop air and the Venturi principle to create a 0.8 bar vacuum. Refer to SI B16 01 09 and repair manual sections 16 19 070, 16 19 060, and 16 19 006 for details.

- 1. Vacuum box
- 2. Extraction hose
- 3. Venturi hose

DEF Fill Unit Order P/N 81 39 2 153 909 Price \$328.00 The DEF Fill Unit is used to replace the Diesel Exhaust Fluid after servicing. The fill unit utilizes gravity and a vapor recovery process. Refer to SI B16 01 09 and repair manual sections 16 19 070, 16 19 060, and 16 19 006 for details.