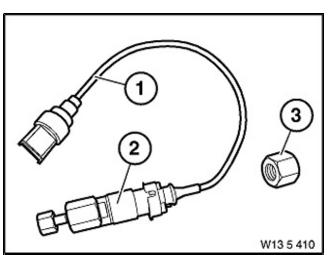

- 1. 135 411 Adapter cable
- 2. 135 412 Pressure sensor with connector M12 x 1.5
- 3. 135 413 (8 off) Plugs M14 x 1.5

135 415 (1 off) Plug M12 x 1.5 for sealing injector connections on the Common Rail This tool is used for the high-pressure section of the fuel injection system (Common Rail), to check the components high-pressure pump, pressure regulator and injectors for correct operation and freedom from leaks. For more details, refer to Repair Manual sections 13 51 542 and 13 51 544.