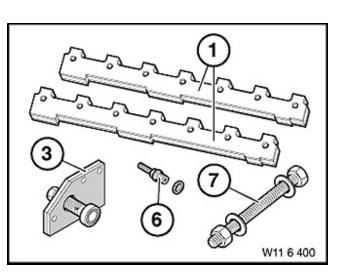

Pressure tool Order PN 83 30 0 493 231 Cartool PN 116 400 Price - \$441.15 1. 116 401 (83 30 0 493 237) Sealing strips (qty. 2) with rubber seal 116 402 (83 30 0 493 238) Rubber seals (qty. 2) for sealing strips 116 401 3. 116 403 (83 30 0 493 239) Cover for water pump connection 116 404 (83 30 0 493 240) O-ring for spindle 116 403 6. 116 406 (83 30 0 493 242) Screw plug M12 with valve 7. 116 407 (83 30 0 493 307) Retaining screws (qty. 14), M12 x 125 mm for sealing strips