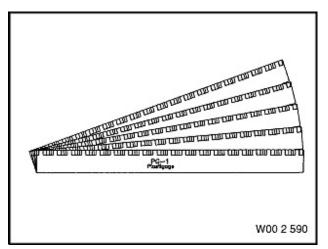

Plasitgage Order PN 83 30 0 490 190 Cartool PN 002 590 Price - \$45.12 This tool is used for checking the bearing play on the crankshaft and in big-end bearings. Refer to Repair Manual section 11 21 531.