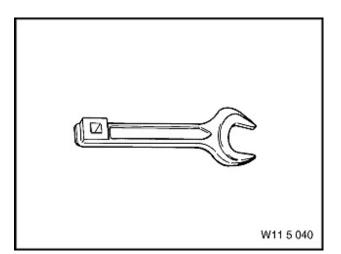

Open-ended wrench WAF 32 Order PN 83 30 0 491 047 Cartool PN 115 040 Price - \$59.52 This tool is used for loosening and tightening the fan. Refer to Repair Manual section 11 52 020.

Crankshaft Seal Installer Order PN 83 30 0 491 057 Cartool PN 115 110 Price - \$23.17 This tool is used to install the front crankshaft seal in the timing case cover.