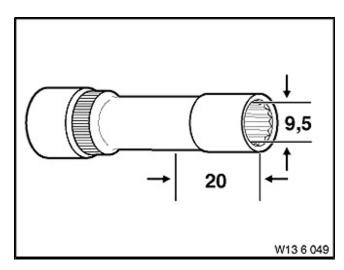

This tool is used for removing the injection nozzle assembly from the cylinder head. For more details, refer to Repair Manual section 13 53 320.

Socket wrench insert 10 mm A/F Order PN 83 30 0 491 068 Cartool PN 116 050 Price - \$34.31 This tool is used for loosening and tightening the glow plugs. For more details, refer to Repair Manual section 12 23 505.