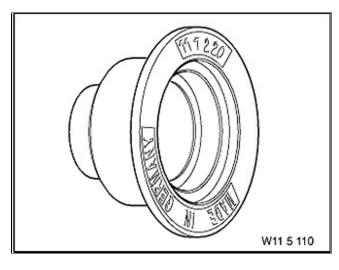

Open-ended wrench WAF 32 Order PN 83 30 0 491 047 Cartool PN 115 040 Price - \$59.52 This tool is used for loosening and tightening the fan. Refer to Repair Manual section 11 52 020.

Crankshaft Seal Installer Order PN 83 30 0 491 057 Cartool PN 115 110 Price - \$23.17 This tool is used to install the front crankshaft seal in the timing case cover.