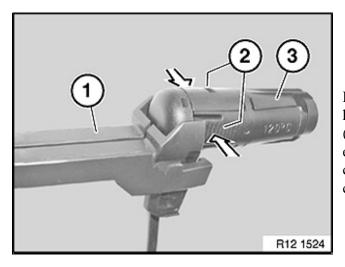

Pliers (1) are used to release the arrestor hooks (2) on the glow plug connectors (3) correctly. The pliers completely enclose the head, so that the connector can be released and pulled off without causing damage.