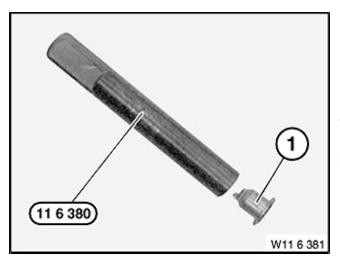

Drift Order PN 83 30 0 493 249 Cartool PN 116 380 Price - \$26.79

This tool is used for installing the valve stem seal (1). For more details, refer to Repair Manual section 11 34 560.

Valve Spring Retainer Order PN 83 30 0 494 379 Cartool PN 119 015 Price - \$69.08 This tool (14) is used to disassemble the head. Refer to Repair Manual section 11 12 504.