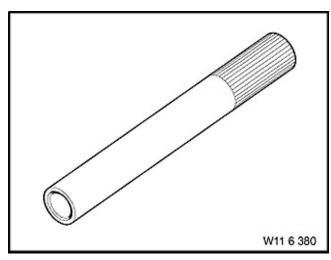

Drift Order PN 83 30 0 493 249 Cartool PN 116 380 Price - \$26.79

This tool is used for installing the valve stem seal (1). For more details, refer to Repair Manual section 11 34 560.

Valve Spring Retainer Order PN 83 30 0 494 379 Cartool PN 119 015 Price - \$69.08 This tool (14) is used to disassemble the head. Refer to Repair Manual section 11 12 504.