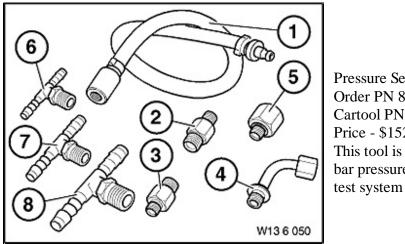

Pressure Sensor Adapter Kit Order PN 83 30 0 491 340 Cartool PN 136 050 Price - \$152.30 This tool is used in conjunction with 25 bar pressure sensor, 81 12 9 428 833, to test system pressures.