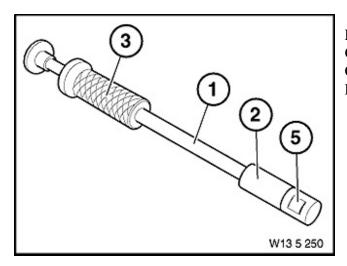

This tool is used for removing the injection nozzle assembly from the cylinder head. For more details, refer to Repair Manual section 13 53 320.

Socket wrench insert 10 mm A/F Order PN 83 30 0 491 068 Cartool PN 116 050 Price - \$34.31 This tool is used for loosening and tightening the glow plugs. For more details, refer to Repair Manual section 12 23 505.