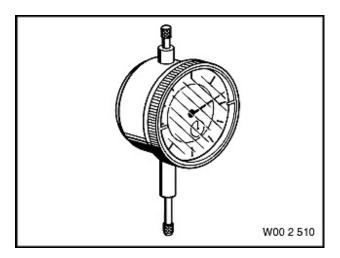

Dial Gauge with tracer plunger Order PN 83 30 0 490 180 Cartool PN 002 510 Price - \$66.21

Measuring Bridge Order PN 83 30 0 490 185 Cartool PN 002 530 Price - \$126.74 This tool is used in conjunction with gauge, 83 30 0 490 180, for measuring the piston projection length. Refer to Repair Manual section 11 25 530.