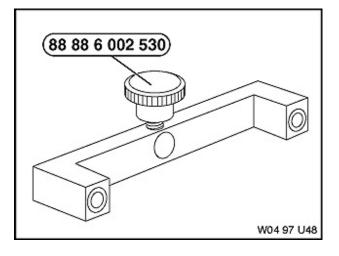

Dial Gauge with tracer plunger Order PN 83 30 0 490 180 Cartool PN 002 510 Price - \$66.21

Measuring Bridge Order PN 83 30 0 490 185 Cartool PN 002 530 Price - \$126.74 This tool is used in conjunction with gauge, 83 30 0 490 180, for measuring the piston projection length. Refer to Repair Manual section 11 25 530.