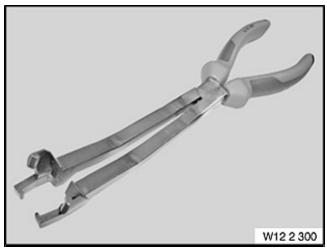

## SITUATION

Distribution of the following tools will **not** be through the Automatic Tool Shipment Program. Tools may be purchased through your Regional Distribution Center (RDC).

Pliers for releasing glow plug connectors Order PN 83 30 0 495 140 Cartool PN 122 300 Price - \$189.32

Pliers (1) are used to release the arrestor hooks (2) on the glow plug connectors (3) correctly. The pliers completely enclose the head, so that the connector can be released and pulled off without causing damage.