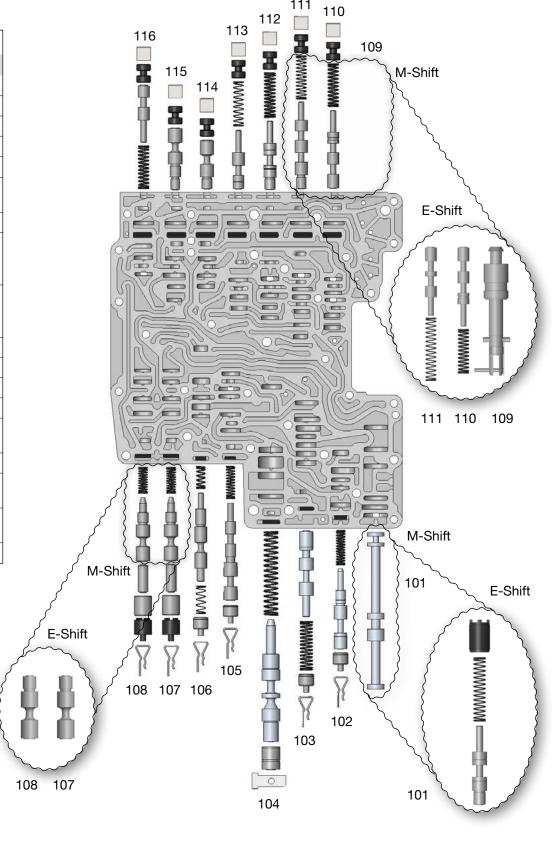

# **OE Exploded View**

#### Lower Valve Body • ZF6HP21, Generation 2, M-Shift Shown Here

NOTE: Depending upon vehicle application, the OE springs, checkballs and worm tracks may vary.

| Lower Valve Body Descriptions |                                                                                           |
|-------------------------------|-------------------------------------------------------------------------------------------|
| I.D. No.                      | Description                                                                               |
| 101                           | Parking Lock Valve in E-Shift                                                             |
| 101                           | Manual Valve in M-Shift                                                                   |
| 102                           | Lubrication Control Valve                                                                 |
| 103                           | Converter Release Regulator Valve                                                         |
| 104                           | Main Pressure Regulator Valve                                                             |
| 105                           | Bypass Clutch Control<br>Regulator Valve                                                  |
| 106                           | Clutch Cooling Valve                                                                      |
| 107                           | Clutch E Control Pressure<br>Regulator Valve (inboard)<br>Boost Valve & Sleeve (outboard) |
| 108                           | Clutch A Control Pressure<br>Regulator Valve (inboard)<br>Boost Valve & Sleeve (outboard) |
| 109                           | Park Lock Cylinder in E-Shift                                                             |
| 109                           | Empty in M-Shift                                                                          |
| 110                           | Clutch D1 Brake Latch Valve                                                               |
| 111                           | Shift Valve 1                                                                             |
| 112                           | Clutch D2 Brake Pressure<br>Regulator Valve                                               |
| 113                           | Clutch D2 Brake Latch Valve                                                               |
| 114                           | Clutch C Control Pressure<br>Regulator Valve                                              |
| 115                           | Clutch B Control Pressure<br>Regulator Valve                                              |
| 116                           | Clutch A Latch Valve                                                                      |