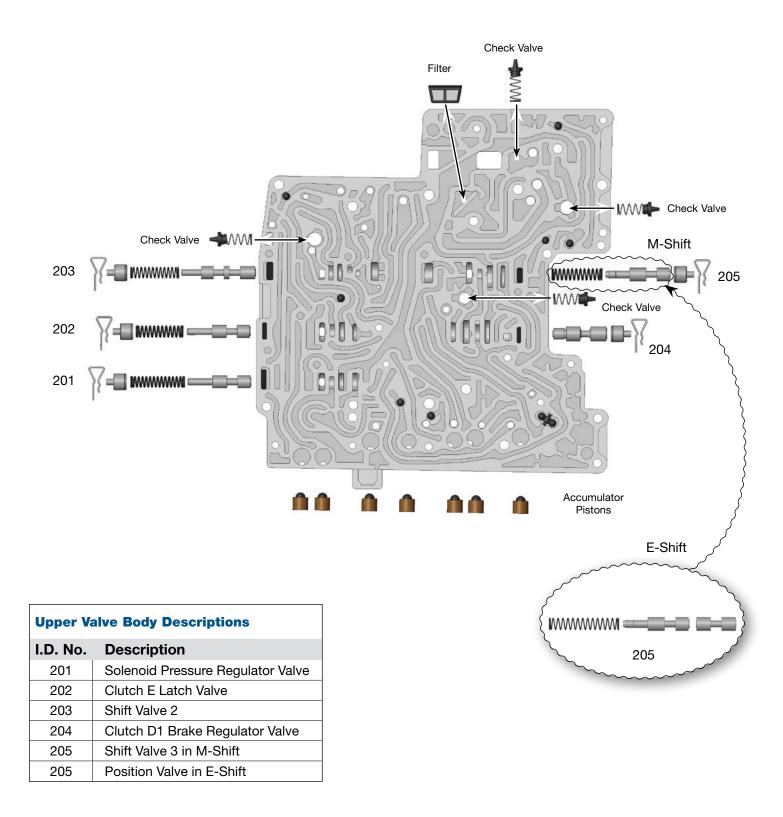

# **OE Exploded View**

### Upper Valve Body • ZF6HP21, Generation 2, M-Shift Shown Here

NOTE: Depending upon vehicle application, the OE springs, checkballs and worm tracks may vary.

©2014 Sonnax Industries, Inc. ZF6-GEN2-Vac-Locations 01-28-14