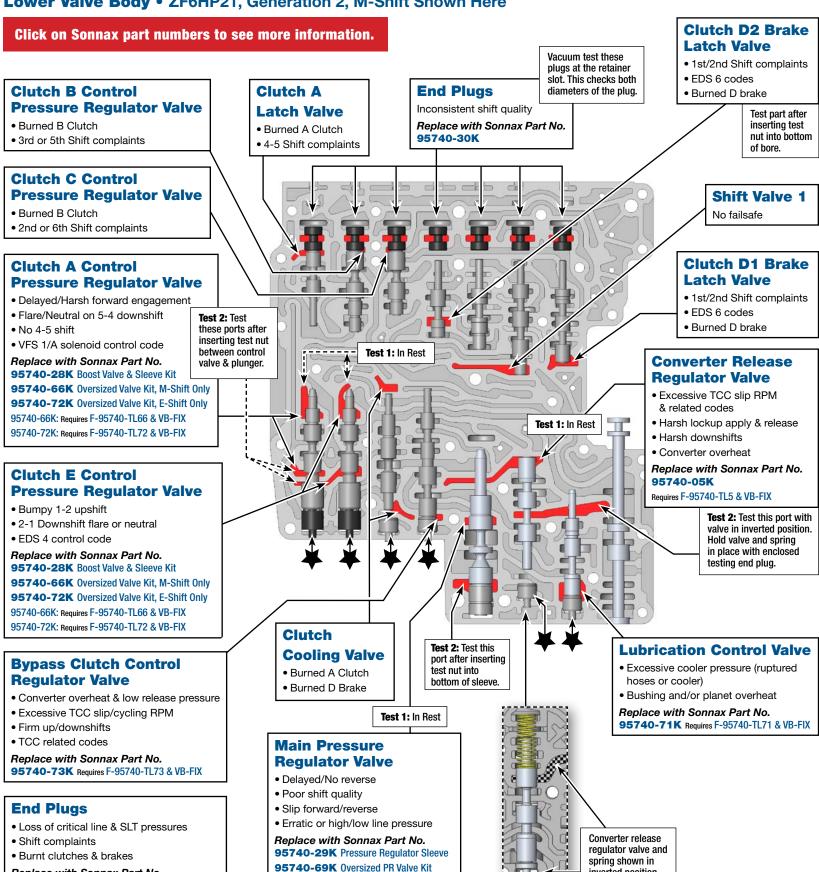

### **Critical Wear Areas & Vacuum Test Locations**

NOTE: OE valves are shown in rest position and should be tested in rest position unless otherwise indicated. Test locations are pointed to with an arrow. Springs are not shown for visual clarity. Low vacuum reading indicates wear and Sonnax parts noted for replacement.

#### Lower Valve Body • ZF6HP21, Generation 2, M-Shift Shown Here

©2014 Sonnax Industries, Inc. ZF6-GEN2-Vac-Locations 01-28-14

Requires F-95740-TL69 & VB-FIX

**NOTE:** Several Locations =

Replace with Sonnax Part No.

95740-27K

inverted position.

Use test end plug.