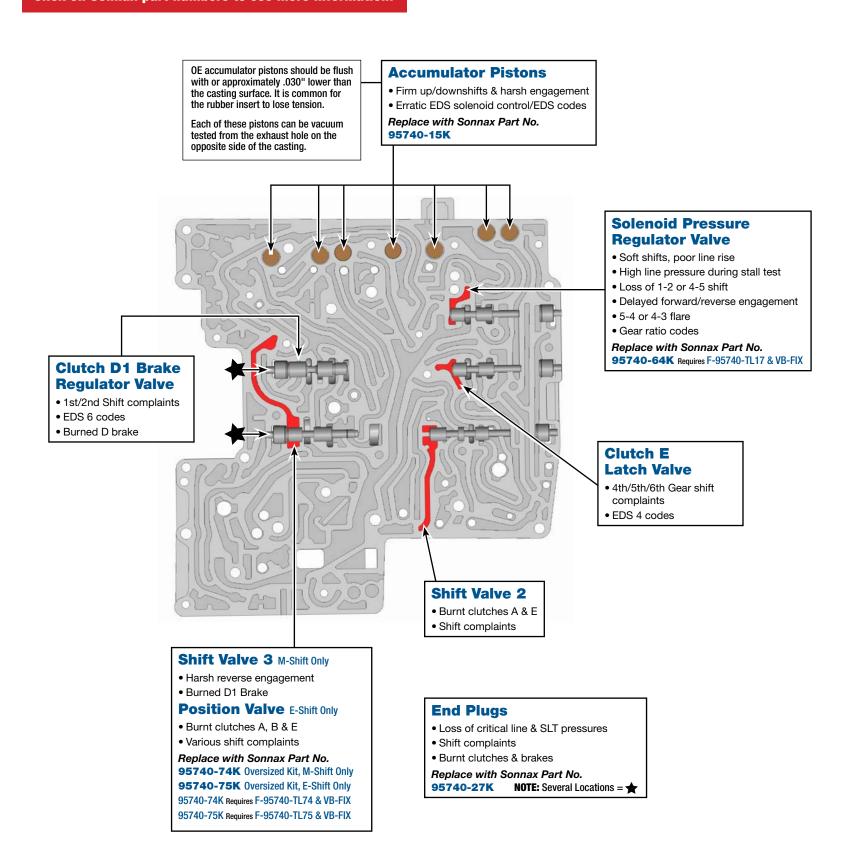

## **Critical Wear Areas & Vacuum Test Locations**

**NOTE:** OE valves are shown in rest position and should be tested in rest position unless otherwise indicated. Test locations are pointed to with an arrow. Springs are not shown for visual clarity. Low vacuum reading indicates wear and Sonnax parts noted for replacement.

#### **Upper Valve Body • ZF6HP21, Generation 2, M-Shift Shown Here**

Click on Sonnax part numbers to see more information.

©2014 Sonnax Industries, Inc. ZF6-GEN2-Vac-Locations 01-28-14