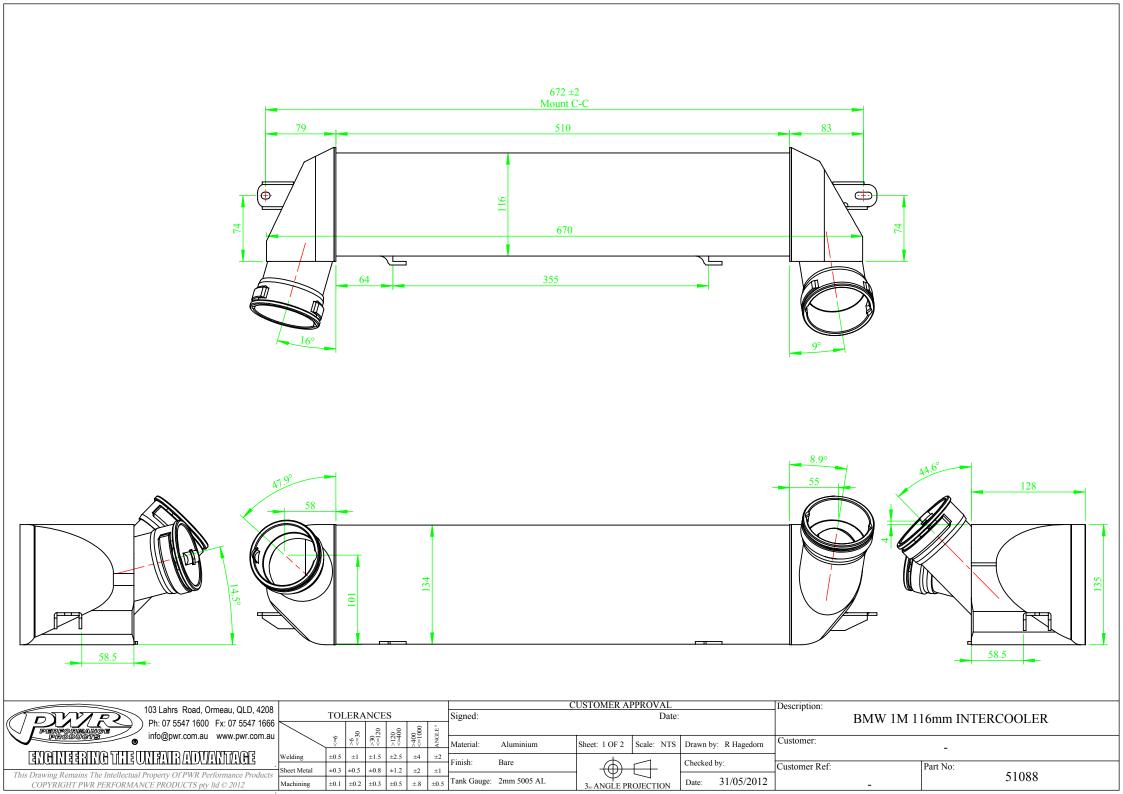

| 103 Lahrs Road, Ormeau, QLD, 4208       TOLERANCES       Signed:         Printerior Rinkandors       mic@pwr.com.au       www.pwr.com.au       www.pwr.com.au       Welding       ±0.5       ±1       ±1.5       ±2.5       ±4       ±2       Material:       Aluminium                                                                                                                                                                    | CUSTOMER APPROVAL   Description:     Date:   BMW 1M 116mm INTERCOOLER       Sheet: 2 OF 2   Scale: NTS   Drawn by: R Hagedorn     Customer: |
|--------------------------------------------------------------------------------------------------------------------------------------------------------------------------------------------------------------------------------------------------------------------------------------------------------------------------------------------------------------------------------------------------------------------------------------------|---------------------------------------------------------------------------------------------------------------------------------------------|
| Littlitud IIII Cullitud IIIII Cullitud IIIIII Cullitud IIIIIII Cullitud IIIIIIIII Cullitud IIIIIIIIIIIIIII Cullitud IIIIIIIIIIIIIIIIIIIIIIIIIIIIIIIIIIII | Checked by:   Customer Ref:   Part No:     3= ANGLE PROJECTION   Date:   31/05/2012   -   51088                                             |