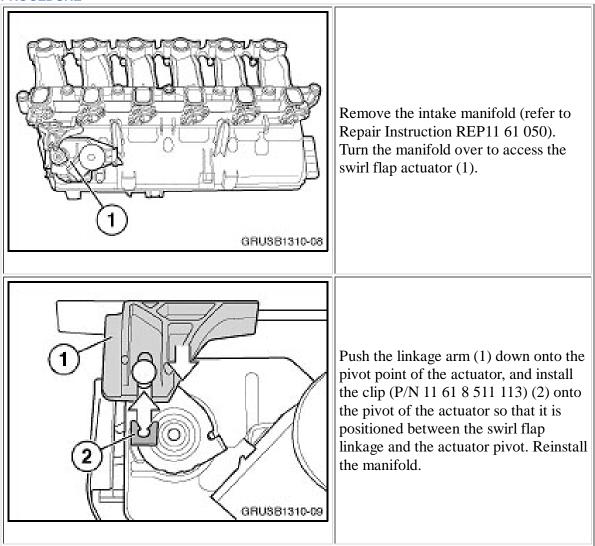

SI B13 15 10 Fuel Systems February 2011 Technical Service

## SUBJECT

# M57Y DDE Fault Code 46B7 Swirl Flap Actuator

### MODEL

E70 and E90 with the M57Y engine

#### SITUATION

The Service Engine Soon lamp (MIL) is illuminated. Fault Code 46B7, Swirl Flap Actuator, is stored in the DDE.

#### CAUSE

The linkage rod for the swirl flaps in the intake manifold is binding at the pivot point of the swirl flap actuator.

#### PROCEDURE



#### PARTS INFORMATION

| Part Number | Description | Quantity |
|-------------|-------------|----------|
|-------------|-------------|----------|

| 11 61 8 511 113 | Actuator retaining clip | 1 |
|-----------------|-------------------------|---|
| 11 61 7 790 198 | Intake profile gasket   | 6 |
| 11 61 2 246 945 | Intake profile gasket   | 6 |
| 11 61 2 245 439 | EGR valve gasket        | 1 |
| 13 54 7 792 098 | O-ring, throttle valve  | 1 |

### WARRANTY INFORMATION

Covered under the terms of the BMW New Vehicle/SAV Limited Warranty as applicable, or the Certified Pre-owned Program.

| Defect Code:     | 11 61 24 83 00   |                                         |
|------------------|------------------|-----------------------------------------|
| Labor Operation: | Labor Allowance: |