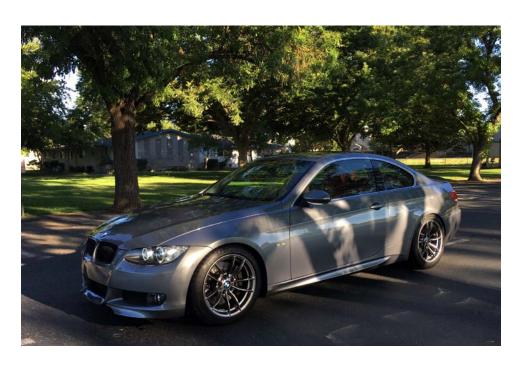

### Wheels/Tires

- OEM BMW 513M 18x9 +29 Front (19 lbs w/o tire)
- OEM BMW 513M 18x10 +40 Rear (21.25 lbs w/o tire)
- Michelin Pilot SuperSports 255/40/18 Front
- Michelin Pilot SuperSports 275/40/18 Rear

#### Exterior

- OEM Front Bumper with molded OEM Aero Lip
- JG Mods M-Tech Rear Bumper
- JG Mods M3 Side Skirts
- JL Motoring Performance Style Carbon Fiber Trunk Spoiler
  Note: All parts perfectly painted and matched by Elite Autobody in Sacramento, CA