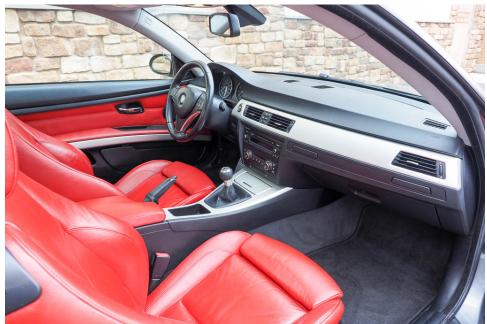

# Vehicle Data

BMW 335i E92 N54 Transmission: 6MT

**Exterior Color: Space Gray** Interior Color: Coral Red

Notes: not equipped with iDrive

#### Interior

- BMW Aluminum Brushed Pedals
- B&M Short Shifter Kit
- Storm Motorwerks V1 Shift Knob (Brushed Stainless Steel)
- ViseeO Tune2Air WMA3000B Bluetooth Audio Adapter