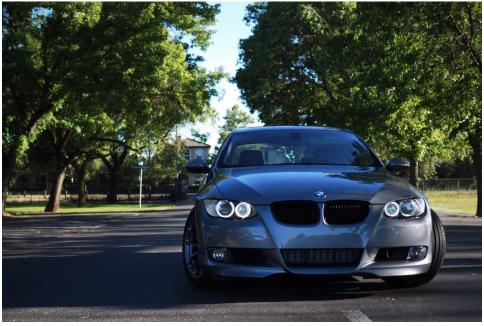

# Vehicle Data

BMW 335i E92 N54 Transmission: 6MT

**Exterior Color: Space Gray** Interior Color: Coral Red

Notes: not equipped with iDrive

#### Exterior

- OEM Front Bumper with molded OEM Aero Lip
- JG Mods M-Tech Rear Bumper
- JG Mods M3 Side Skirts
- JL Motoring Performance Style Carbon Fiber Trunk Spoiler
  Note: All parts perfectly painted and matched by Elite Autobody in Sacramento, CA