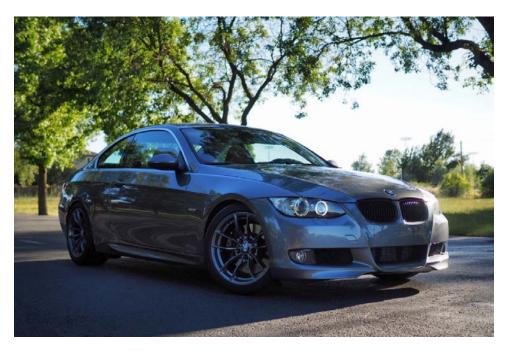

# Vehicle Data

BMW 335i E92 N54 Transmission: 6MT

**Exterior Color: Space Gray** Interior Color: Coral Red

Notes: not equipped with iDrive