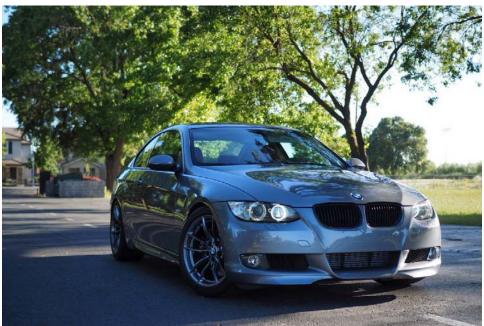

# Vehicle Data

BMW 335i E92 N54 Transmission: 6MT

**Exterior Color: Space Gray** Interior Color: Coral Red

Notes: not equipped with iDrive