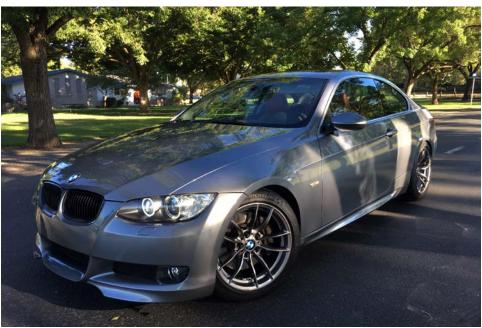

# Vehicle Data

BMW 335i E92 N54 Transmission: 6MT

**Exterior Color: Space Gray** Interior Color: Coral Red

Notes: not equipped with iDrive