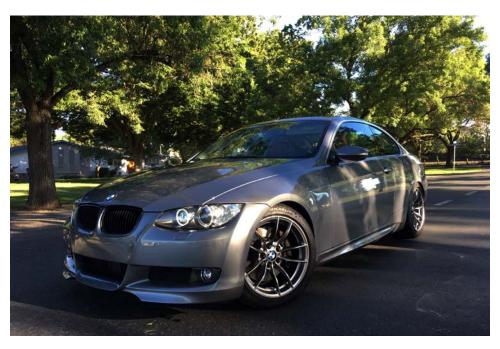

# Vehicle Data

BMW 335i E92 N54 Transmission: 6MT

**Exterior Color: Space Gray** Interior Color: Coral Red

Notes: not equipped with iDrive

#### Exterior

- OEM Front Bumper with molded OEM Aero Lip
- JG Mods M-Tech Rear Bumper
- JG Mods M3 Side Skirts
- JL Motoring Performance Style Carbon Fiber Trunk Spoiler
  Note: All parts perfectly painted and matched by Elite Autobody in Sacramento, CA