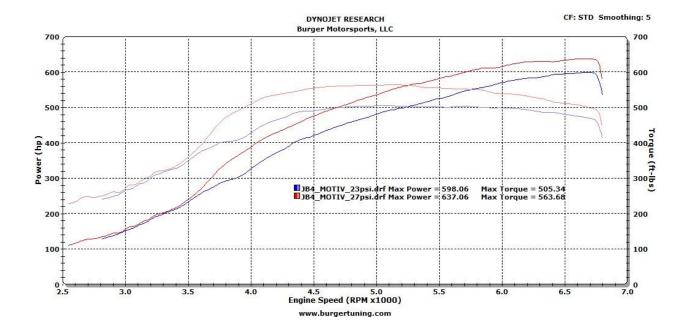

#### Performance

- MOTIV 750 Single Turbo Kit for N54 (HTA 3586)
- MOTIV 750 Port Injection Kit (fuel rail and fuel lines)
- Fuel-IT Stage 3 HULK Dual LPFP Kit
- Split Second AIC1 Port Injection Controller
- JB4 with JB4 ConnectKit v3 Bluetooth Module
- MHD for backend flash (custom tune by MOTIV Motorsports)
- COBB Cat-Back Exhaust
- Spec Stage 3+ Clutch with Spec Steel Single Mass Flywheel
- ADV O2 Sensors (pair goes into manifold)