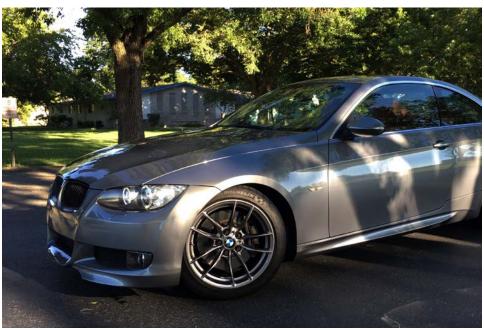

### Wheels/Tires

- OEM BMW 513M 18x9 +29 Front (19 lbs w/o tire)
- OEM BMW 513M 18x10 +40 Rear (21.25 lbs w/o tire)
- Michelin Pilot SuperSports 255/40/18 Front
- Michelin Pilot SuperSports 275/40/18 Rear

#### Exterior

- OEM Front Bumper with molded OEM Aero Lip
- JG Mods M-Tech Rear Bumper
- JG Mods M3 Side Skirts
- JL Motoring Performance Style Carbon Fiber Trunk Spoiler
  Note: All parts perfectly painted and matched by Elite Autobody in Sacramento, CA