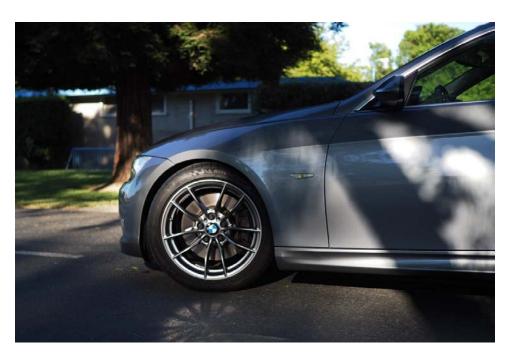

### Wheels/Tires

- OEM BMW 513M 18x9 +29 Front (19 lbs w/o tire)
- OEM BMW 513M 18x10 +40 Rear (21.25 lbs w/o tire)
- Michelin Pilot SuperSports 255/40/18 Front
- Michelin Pilot SuperSports 275/40/18 Rear