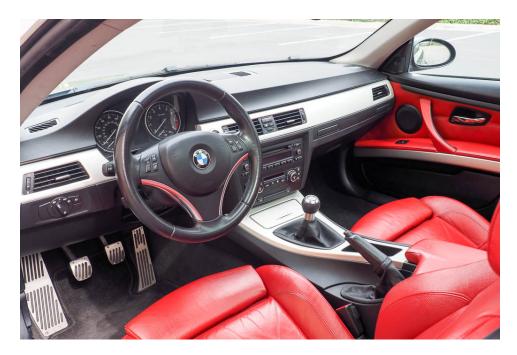

# Vehicle Data

BMW 335i E92 N54 Transmission: 6MT

**Exterior Color: Space Gray** Interior Color: Coral Red

Notes: not equipped with iDrive

#### Interior

- BMW Aluminum Brushed Pedals
- B&M Short Shifter Kit
- Storm Motorwerks V1 Shift Knob (Brushed Stainless Steel)
- ViseeO Tune2Air WMA3000B Bluetooth Audio Adapter