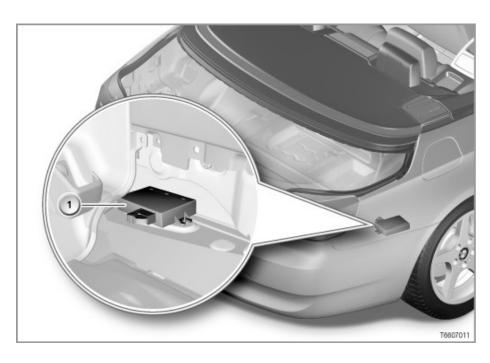

#### **Installation location**

> E81, E87

The control unit for Comfort Access is installed in the rear right of the luggage compartment.

The illustration shows the device holder in the E81, E87

| Item | Description                 | Item | Description   |
|------|-----------------------------|------|---------------|
| 1    | Comfort Access control unit | 2    | Device holder |