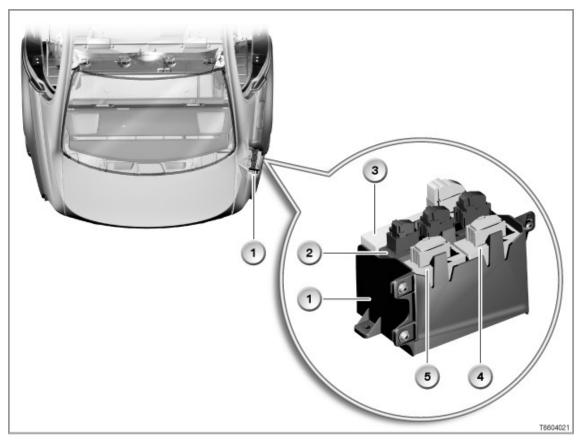

> E93

2 of 4 12/24/2017, 7:09 PM

| Item | Description                 | Item | Description |
|------|-----------------------------|------|-------------|
| 1    | Comfort Access control unit |      |             |