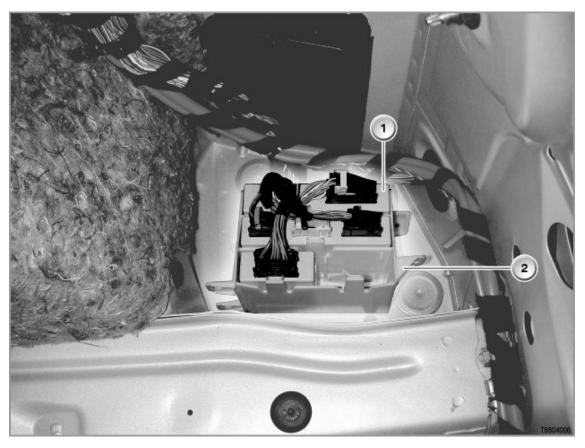

> E90, E91, E92

1 of 4 12/24/2017, 7:09 PM

The illustration shows the device holder in the E90

| Item | Description                 | Item | Description                                            |
|------|-----------------------------|------|--------------------------------------------------------|
| 1    | Device holder               |      | PDC control unit                                       |
| 3    | Comfort Access control unit |      | Control unit for electrically locking trailer coupling |
| 5    | Trailer module              |      |                                                        |

### Construction

The Comfort Access control unit is connected to the vehicle wiring harness via a 26-pin connector.